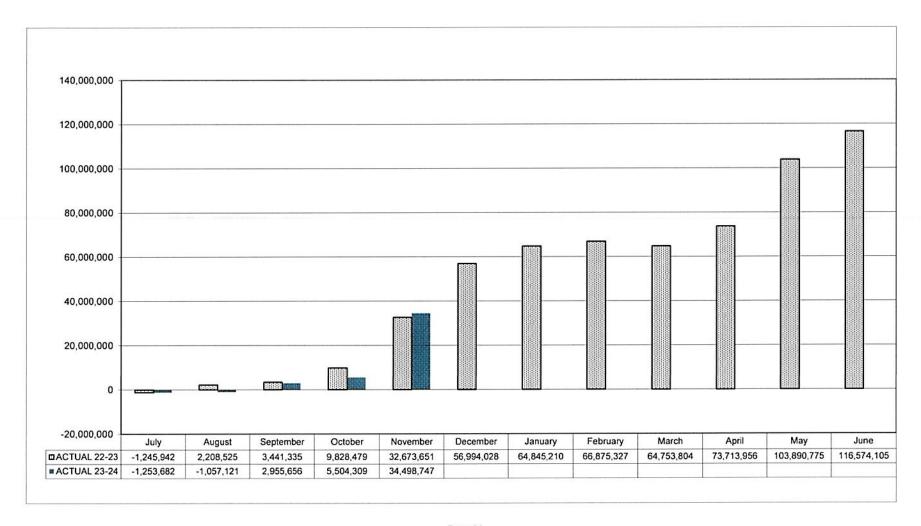

| \$ 88,248,343.30       | \$ 607,392            |
| TOTAL         |                                         | a 127,474,805.00                       | 1,256,607.02          | 120,733,412.02               | -                        |                       |                                         | ₫ 00,240,343,30        | a 607,392             |
|               |                                         |                                        |                       |                              |                          |                       |                                         |                        |                       |

# ROSLYN PUBLIC SCHOOLS CUMULATIVE CASH RECEIPT BY MONTH - GENERAL FUND STATEMENT OF GENERAL FUND RECEIPTS NOVEMBER 2023



Page 3A

# ROSLYN PUBLIC SCHOOLS SUMMARY STATEMENT OF GENERAL FUND ENCUMBRANCES AND DISBURSEMENTS NOVEMBER 2023

| <u>Description</u>                | Original Appropriations \$ | Appropriation Adjustment \$ | Current<br>Appropriations<br>\$ | Monthly Expenditures \$ | Y-T-D Expenditures | Encumbrance<br>Outstanding<br>\$ | Y-T-D Totals to<br>Current<br>Appropriation<br>% | Unencumbered<br>Balance<br>\$ |
|-----------------------------------|----------------------------|-----------------------------|---------------------------------|-------------------------|--------------------|----------------------------------|--------------------------------------------------|-------------------------------|
| General Support<br>Code 1000      | 17,196,165.00              | 688,150.80