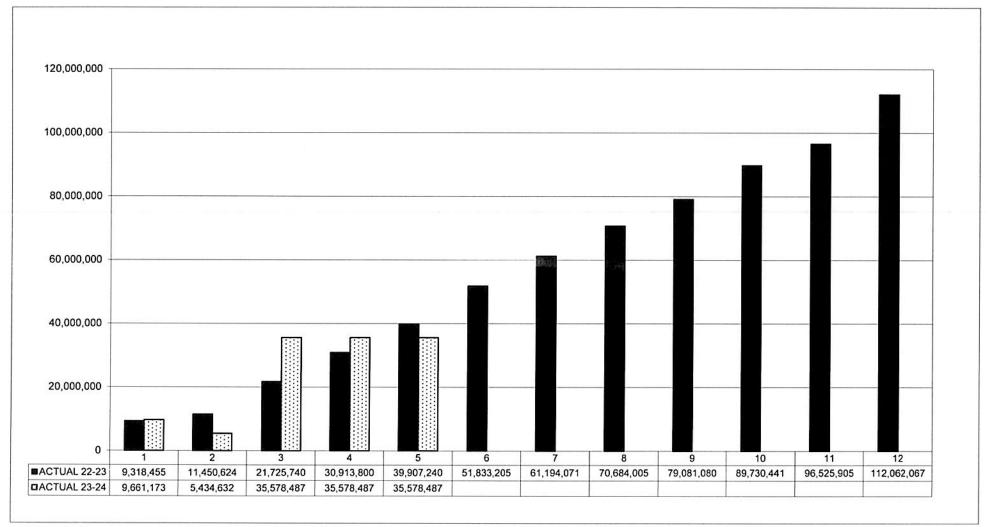

| 13.25%                                           | 11,668.00                     |
| Undistributed<br>Code 9000        | 41,887,975.00              | (107,004.50)                | 41,780,970.50                   | 2,603,193.63            | 15,658,076.81      | 13,022,083.92                    | 68.64%                                           | 13,100,809.77                 |
| TOTAL                             | 127,474,805.00             | 995,261.65                  | 128,470,066.65                  | 9,640,201.47            | 35,578,487.15      | 66,748,176.47                    | 79.65%                                           | 24,484,843.94                 |

Page 4

# ROSLYN PUBLIC SCHOOLS CUMULATIVE EXPENDITURE BY MONTH - GENERAL FUND NOVEMBER 2023



Note:

Page 4A

## MONTHLY COLLATERAL

|                                                                                                                                                                                                         | CAPITAL ONE                                                                                                    |
|---------------------------------------------------------------------------------------------------------------------------------------------------------------------------------------------------------|----------------------------------------------------------------------------------------------------------------|
| GENERAL FUND CHECKING ACCOUNT GENERAL FUND CHECKING WEBSTER A GENERAL FUND MERCHANT SERVICES GENERAL FUND MONEY MARKET GENE